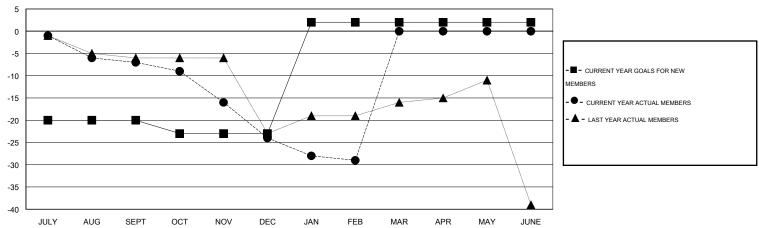

#### GOALS AND ACTUAL MEMBERS CUMULATIVE

| DROPPED CLUBS: 1  DROPPED MEMBERS |              | 10 CLUBS OF 37 ADDED 1 OR MORE NEW MEMBERS | GENDER DISTRIBU<br>MALE<br>FEMALE     | TION<br>531 (81.82%)<br>118 (18.18%) |          |
|-----------------------------------|--------------|--------------------------------------------|---------------------------------------|--------------------------------------|----------|
| DECEASED  CLUB CANCELLED  OTHER   | 5<br>0<br>41 | CLICK HERE FOR HEALTH ASSESSMENT DATA      | FAMILY UNIT MEMBERS HEAD OF HOUSEHOLD |                                      | 61<br>30 |
| TOTAL                             | 46           |                                            | NON-HEAD OF HOUSEHOLD                 |                                      | 31       |