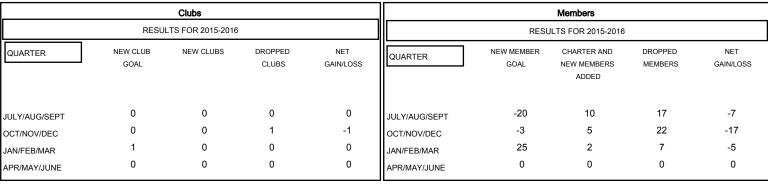

# MONTHLY MEMBERSHIP PROGRESS REPORT

## District 105NE

Results as of: 2/29/2016

## GMT: Ton Soeters LOCATION ENGLAND GMT CA 4



### GOALS AND ACTUAL NEW CLUBS CUMULATIVE



#### GOALS AND ACTUAL MEMBERS CUMULATIVE



| DROPPED CLUBS: 1  DROPPED MEMBERS |              | 10 CLUBS OF 37 ADDED 1 OR MORE NEW MEMBERS | GENDER DISTRIBU<br>MALE<br>FEMALE     | TION<br>531 (81.82%)<br>118 (18.18%) |          |
|-----------------------------------|--------------|--------------------------------------------|---------------------------------------|--------------------------------------|----------|
| DECEASED  CLUB CANCELLED  OTHER   | 5<br>0<br>41 | CLICK HERE FOR HEALTH ASSESSMENT DATA      | FAMILY UNIT MEMBERS HEAD OF HOUSEHOLD |                                      | 61<br>30 |
| TOTAL                             | 46           |                                            | NON-HEAD OF HOUSEHOLD                 |